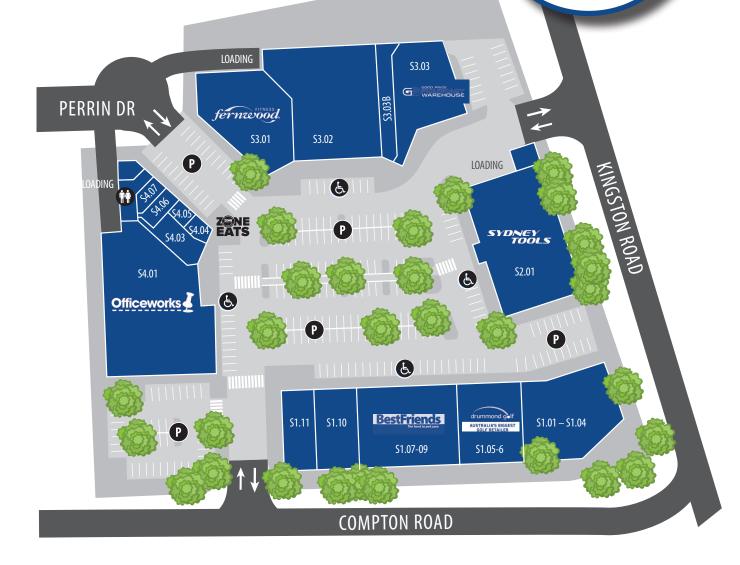

## **CENTRE** DIRECTORY

| S1.01-4   | <b>NEW TENANT COMING SOON</b> |              | S3.03B | ZONE MEDICAL CENTRE   | 07 3808 3300 |
|-----------|-------------------------------|--------------|--------|-----------------------|--------------|
| S1.05-6   | DRUMMOND GOLF +               |              | \$4.01 | OFFICEWORKS           | 1300 633 423 |
|           | BIG SWING GOLF                | 07 3299 1300 | \$4.05 | AVAILABLE – FOR LEASE |              |
| \$1.07-09 | BEST FRIENDS PETS             | 07 3387 6300 |        |                       |              |
| \$1.10    | EXACT RADIOLOGY               | 07 3219 8877 |        | ZONE                  |              |
| S1.11     | BLACK LION MARTIAL ARTS       | 0432 295 446 |        | EĂTS                  |              |
| S2.01     | SYDNEY TOOLS                  | 07 3736 5020 | S4.03  | CAFÉ63                | 1300 636 300 |
| \$3.01    | FERNWOOD FITNESS              | 07 3290 2633 | S4.04  | SUBWAY                | 07 3518 3404 |
| S3.02     | NEW TENANT COMING SOON        |              | \$4.06 | THE CHEESECAKE SHOP   | 07 3208 8044 |
| \$3.03    | GOOD PRICE PHARMACY           | 07 3808 6566 | S4.07  | ZONE CAFÉ & KEBAB     | 07 3299 3370 |